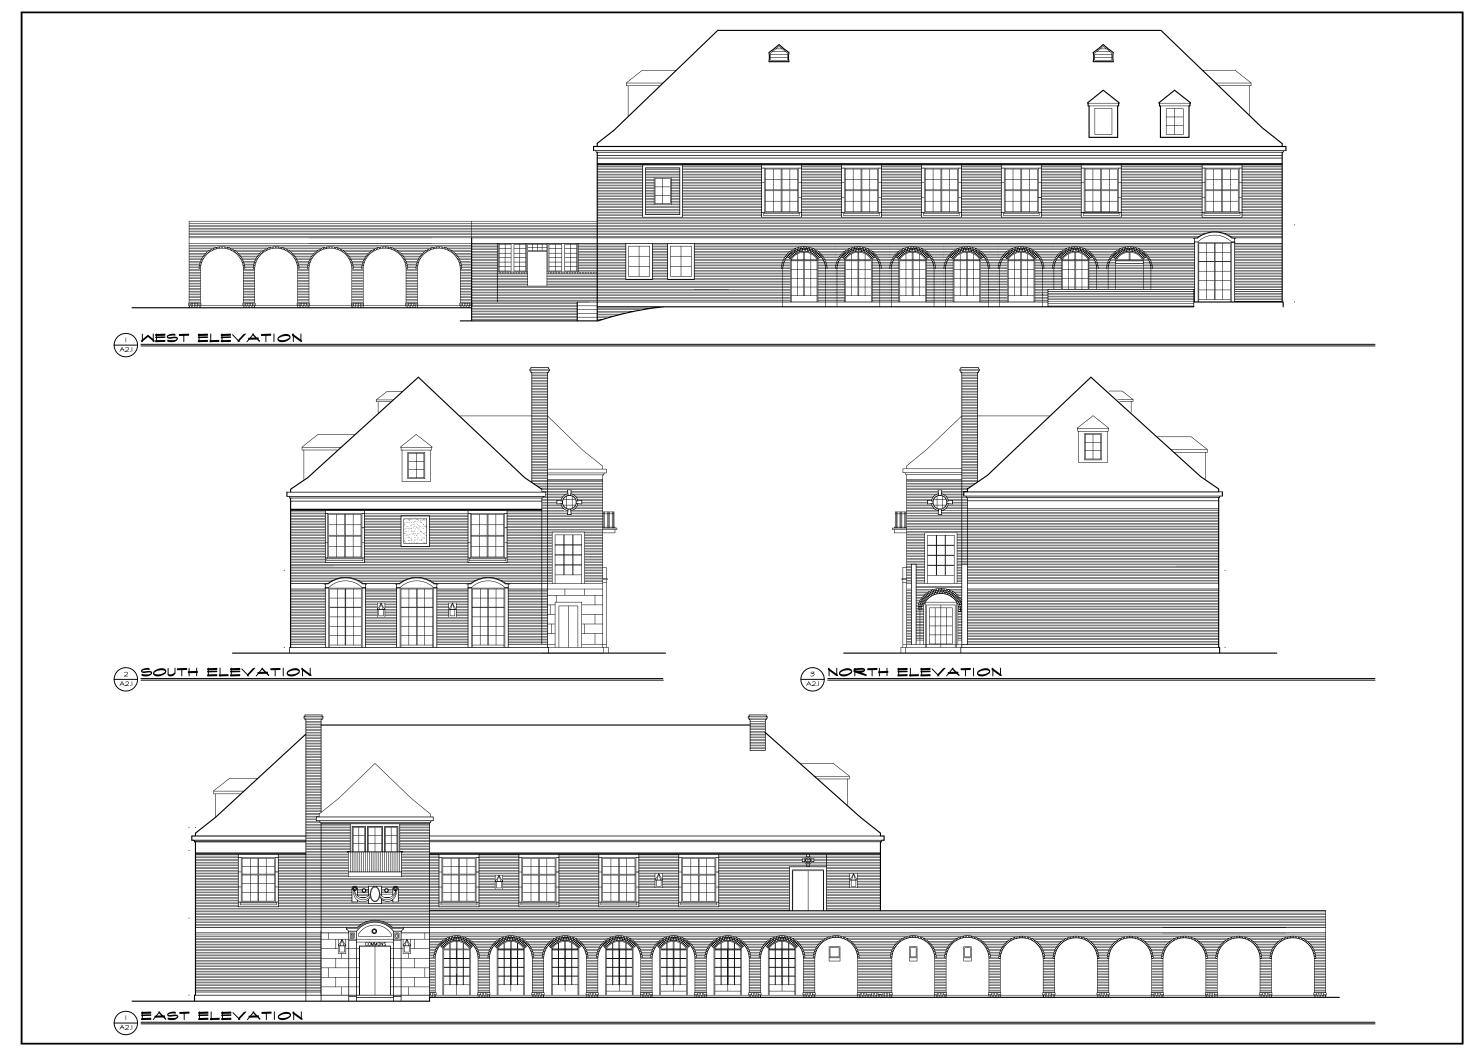

FREYALDENHOVEN FREYALDENHOVEN ARCHITECTS & PLANNERS. LLP

300 NORTH GREENE STREET
S U I T E 2 8 5
G R E E N S B O R O
NORTH CAROLINA 27401
TEL.336.273.0101
FAX.336.273.0141

LLC \_ SEDGEFIELD PILOT BUILDING ELEVATIONS COMMONS BUILDING KSL

DATE 11/11/08 PROJECT # 08111 FILE # \_\_\_111A2.0 REVISIONS

THIS DRAWNG IS AN INSTRUMENT OF PROFESSIONAL SERVICE PREPARED BY IF ARCHITECTS & PLANNERS, LIP YET ARCHITECTS & PLANNERS, LIP YET ALL TRANSITION OF THIS DOCUMENT BY ANY PARTY DURER THAN THE ANY PARTY DURER THAN THE STEWNERS SHALL NOT BE USED. FOR ANY MODE OTHER THAN THE USED. FOR ANY MODE OTHER THAN THE THIS DRAWNERS SHALL NOT BE USED. FOR ANY MODE OTHER THAN THAT SUPPORTED BY THE ARCHITECT. IT IS NOT TO BE ART OR MHOLE OF THE ARCHITECT.