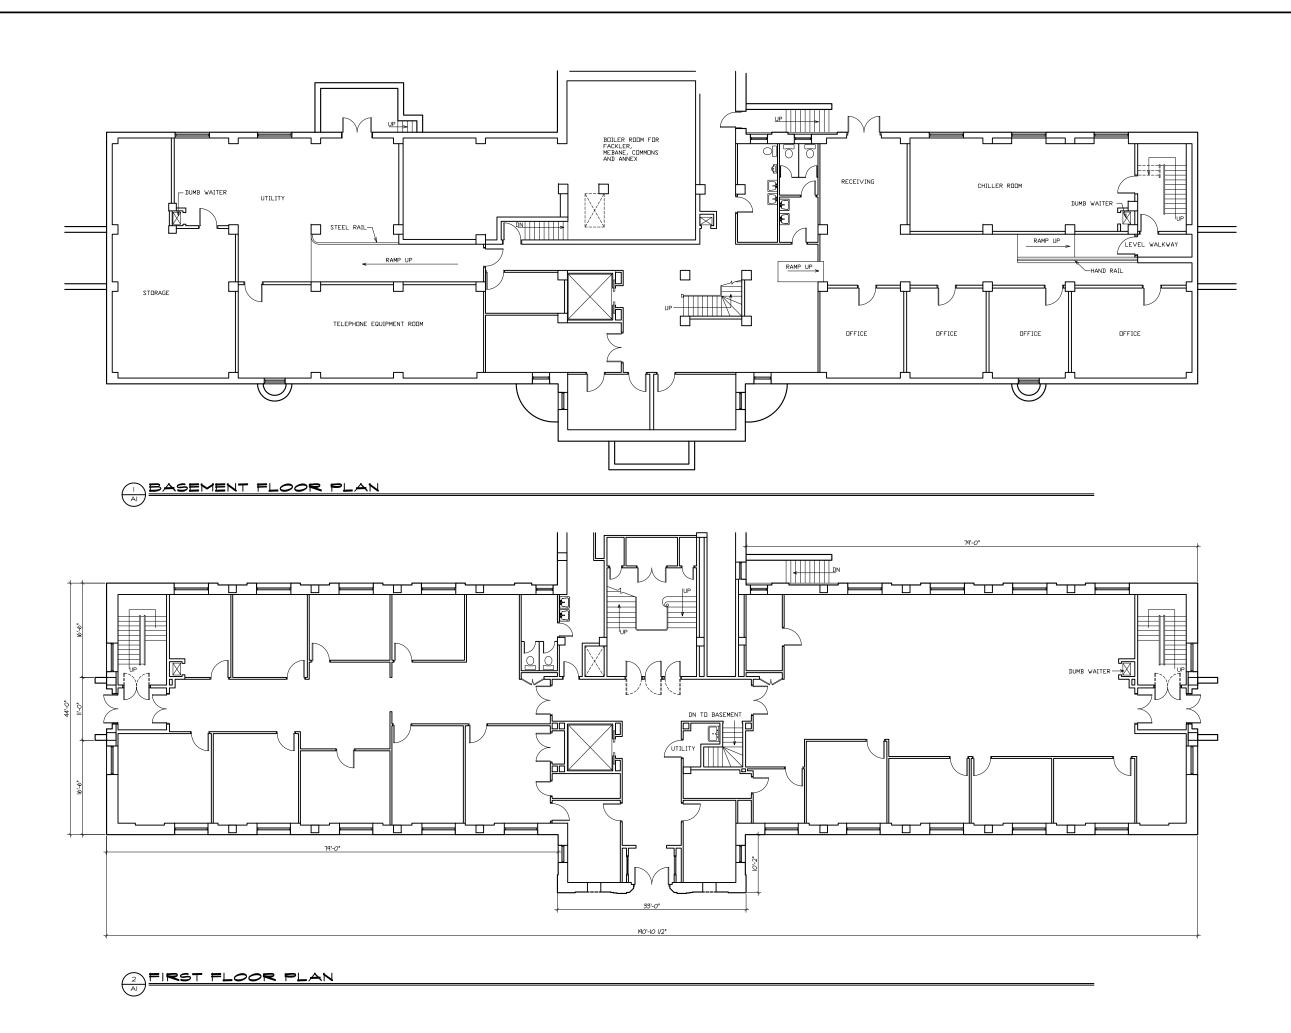

A2.1

SEDGEFIELD PILOT FLOOR PLANS MEBANE BUILDING KSL

11/11/08 PROJECT # 08111 FILE # 111A1.0

A1.0

BASEMENT FLOOR PLAN

, LLC SEDGEFIELD PILOT FLOOR PLANS MEBANE BUILDING KSL

11/11/08 FILE # 111A1.1 REVISIONS

A1.1

FIRST FLOOR PLAN

T, LLC

SEDGEFIELD PILOT,
FLOOR PLANS
MEBANE BUILDING

DATE 11/11/08
PROJECT # 08111
FILE # 111A1.2
REVISIONS

KSL

THIS DRAWING IS AN INSTRUMENT OF PROTESSIONAL SERVICE PREPARED BY (FFF, AND IS THE PROPERTY OF THE ACCOUNTY OF THE ACCOUNTY. IT IS NOT TO BE COPED OR REPRODUCED IN PARTY OF WINCE.