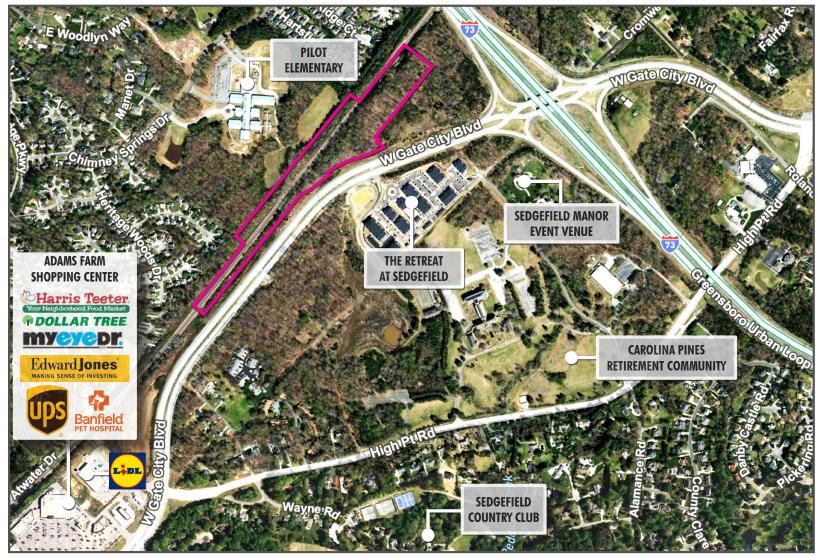

| 20,000<br>2) (@10% of<br>2) (@10% o                                                                                                                                                                                                                                                                                                                                |

\* Property development subject to Unified Development Plan (UDP)

#### **SITE OVERVIEW - TRACT 6**

*Existing and proposed development at the Pilot at Sedgefield project alone totals over 1,050 single and multi-family units.* 



## 1,050+ SINGLE & MULTI FAMILY UNITS

Existing & proposed developments at the Pilot at Sedgefield

## SIZE 16.81± Acres

## **TARGET USES**

Convenience Store, Travel Center, Self-Storage, Car Wash, Pharmacy, Retail, RV Storage, EV Charging Stations, Auto "Cave" Condos

## **ZONING** Not currently zoned

## PROPERTY NOTES

- Pricing Guidance Market to Price
- Municipal Water & Sewer None currently
- Septic Percolation Test completed in March 2022 confirmed discharge capacity of 1,600 GPD (test results posted on website)
- Due Diligence Reports None completed
- Traffic signal proposed at entrance to Tract 1 but has not been finalized or installed.
- Curb cut into Tract 6 is conceptual only and has not been approved by DOT.
- Railway ROW is 200 feet on center of railroad (100 feet to each