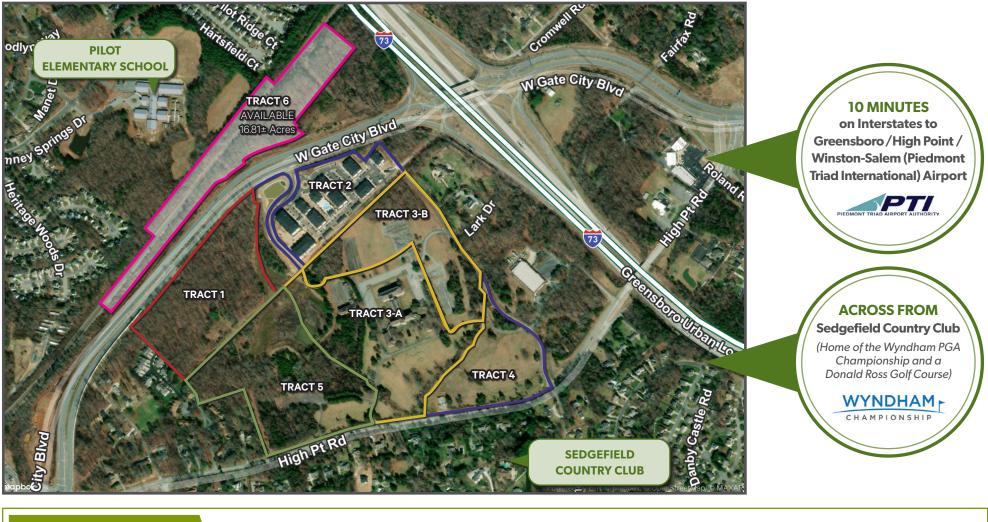

# **ONLY 16.81± ACRES LEFT IN TRACT 6!**

#### **OFFERING HIGHLIGHTS**

- Positioned in a fast-growing submarket
- Adjacent to affluent communities
- Intersection of Gate City Blvd, High Point Rd & Greensboro Urban Loop (I-73) and close to I-40/I-85
- Close proximity to many major employers
- 10 minutes from Piedmont Triad International Airport