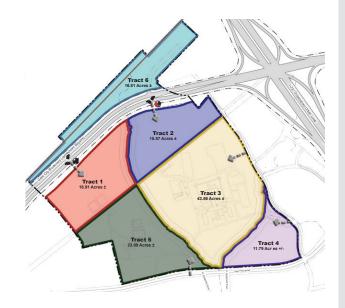

is a symbol of North Carolina's growing future. The Pilot at Sedgefield, previously the headquarters for Pilot Life Insurance Company (currently Lincoln Financial), is an area destined for greatness.

Centrally located in North Carolina's growing urban core population and adjacent to a full interchange with I-73 that offers easy access throughout the east coast, The Pilot offers enormous opportunities as a multi-use planned development.

## **TARGET USES**

- Convenience Store
- Travel Center
- Self-Storage
- Car Wash
- Pharmacy
- Retail

QUICK

NOTES:

- RV Storage
- EV Charging Stations
- Auto "Cave" Condos

• Tract 3-A includes seven historic office buildings (five interconnected) totaling 222,000 SF that will be restored and repurposed as luxury apartments

• Only 16.81± acres left!



#### **Multi-Use Planned Development**

| TRACT #   | SIZE         | AVAILABILITY | USE                                                                                                                                       |
|-----------|--------------|--------------|-------------------------------------------------------------------------------------------------------------------------------------------|
| TRACT 1   | 18.91± Acres | SOLD         | Apartments                                                                                                                                |
| TRACT 2   | 15.57± Acres | SOLD         | Apartments                                                                                                                                |
| TRACT 3-A | 26.89± A