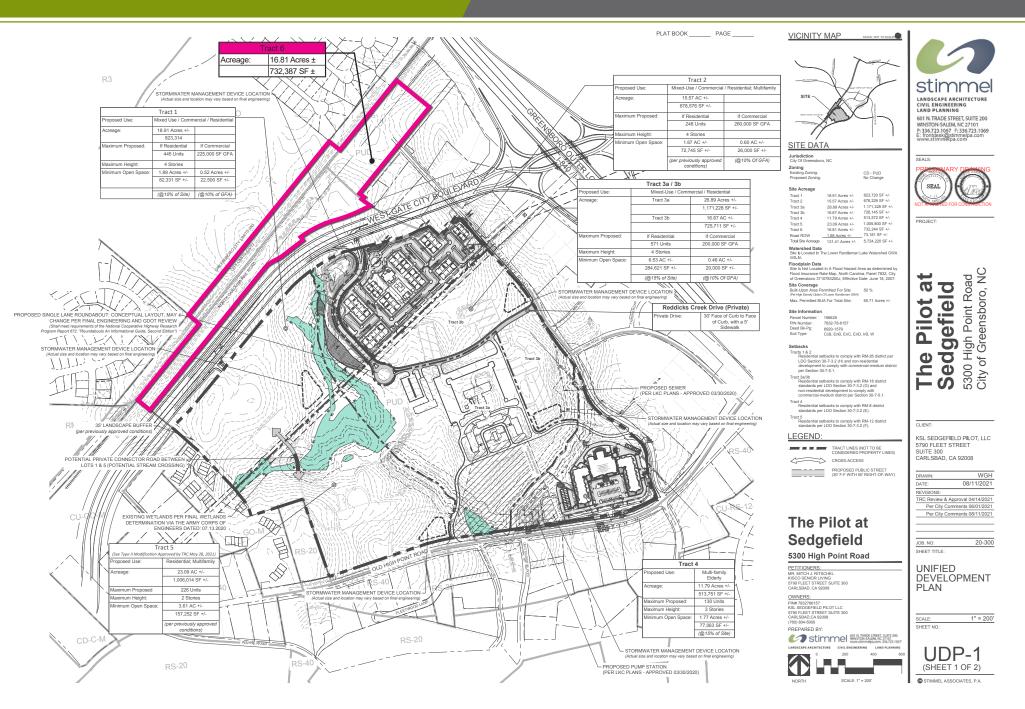

ed developments at the Pilot at Sedgefield

## SIZE 16.81± Acres

## **TARGET USES**

Convenience Store, Travel Center, Self-Storage, Car Wash, Pharmacy, Retail, RV Storage, EV Charging Stations, Auto "Cave" Condos

## **ZONING** Not currently zoned

## PROPERTY NOTES

- Pricing Guidance Market to Price
- Municipal Water & Sewer None currently
- Septic Percolation Test completed in March 2022 confirmed discharge capacity of 1,600 GPD (test results posted on website)
- Due Diligence Reports None completed
- Traffic signal proposed at entrance to Tract 1 but has not been finalized or installed.
- Curb cut into Tract 6 is conceptual only and has not been approved by DOT.
- Railway ROW is 200 feet on center of railroad (100 feet to each side of the railroad).

## **UNIFIED DEVELOPMENT PLAN**



## **RICH IN POTENTIAL**

The Pilot at Sedgefield located in Greensboro, NC has been an iconic symbol of central North Carolina's history. Today, it is a symbol of North Carolina's growing future. The Pilot at Sedgefield, previously the headquarters for Pilot Life Insurance Company (currently Lincoln Financial), is an area destined for greatness.

Centrally located in North Carolina's growing urban core population and adjacent to a full interchange with I-73 that offers easy access throughout the east coast, The Pilot offers enormous opportunities as a multi-use planned development.

## **TARGET USES**

- Convenience Store
- Travel Center
- Self-Storage
- Car Wash
- Pharmacy
- Retail

QUICK

NOTES:

- RV Storage
- EV Charging Stations
- Auto "Cave" Condos

• Tract 3-A includes seven hist